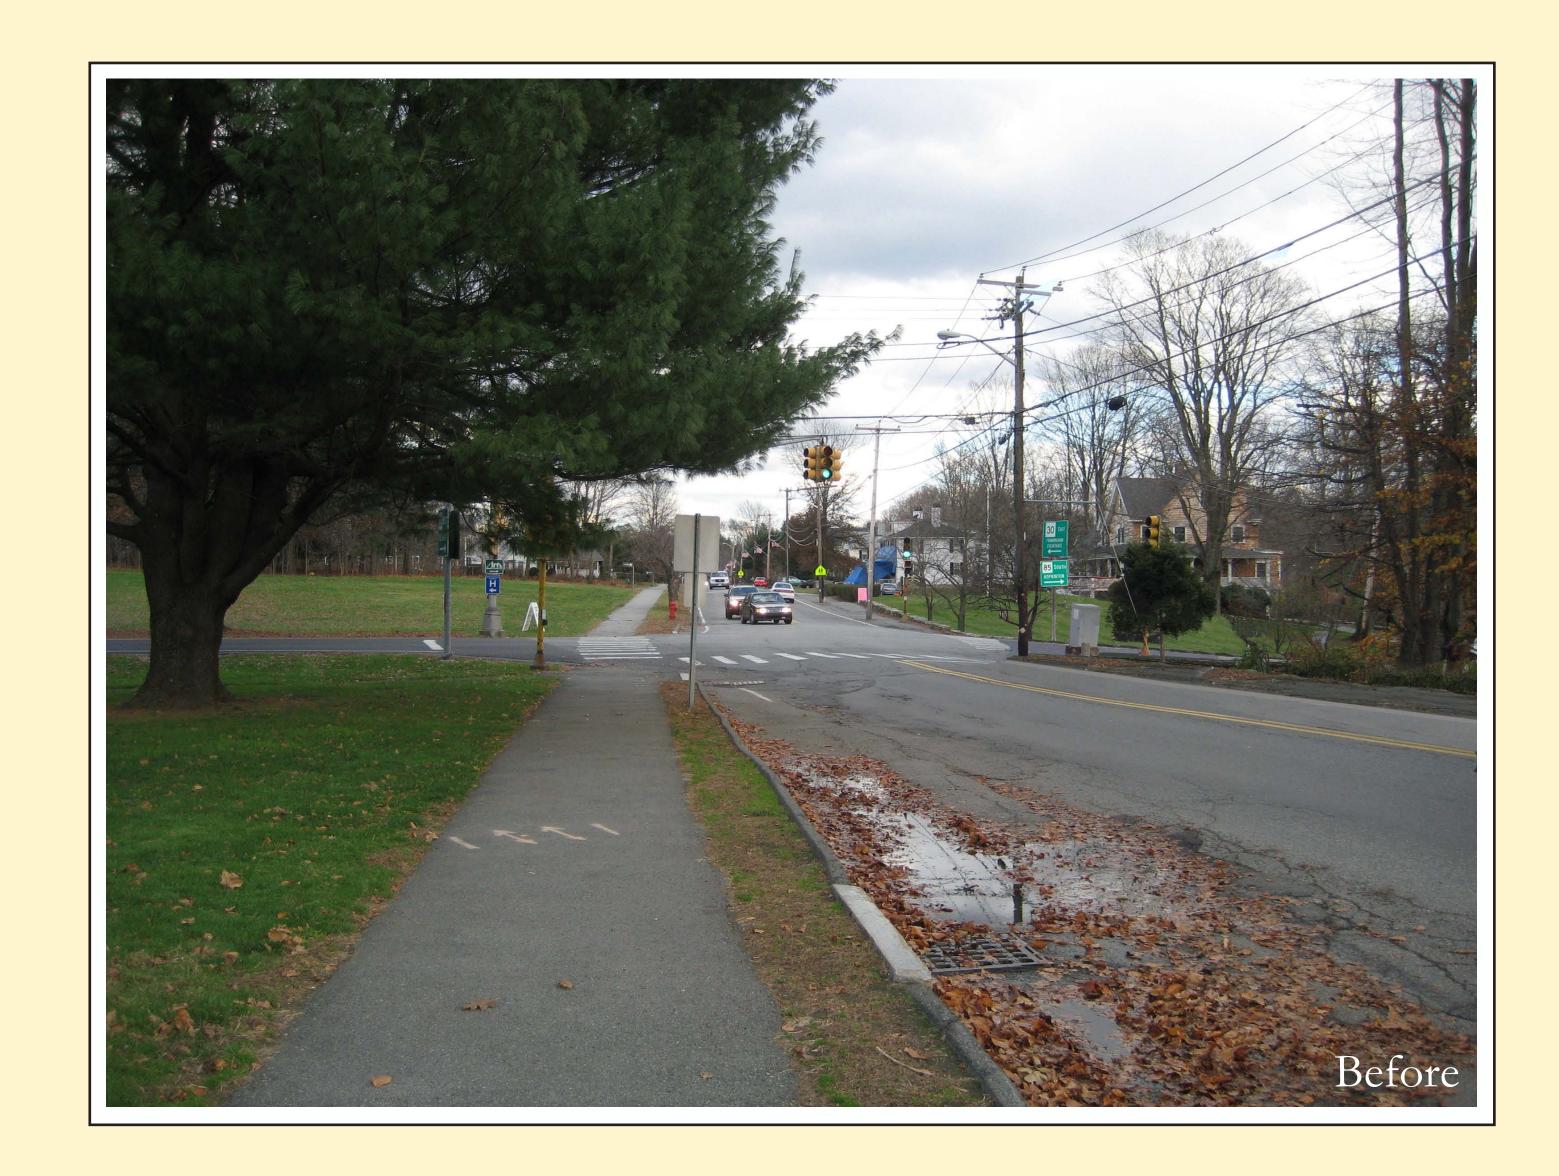

## The Transformation of Southborough

The residents and businesses of Southborough realize that we have a unique opportunity to transform the Main Street and Downtown area into a truly unique and beautiful historic district by undergrounding the utilities in conjunction with our upcoming major Main Street road project. Thanks to the contributions made by the following supporters, Southborough is now able to move forward on this complicated Master Plan initiative for downtown.