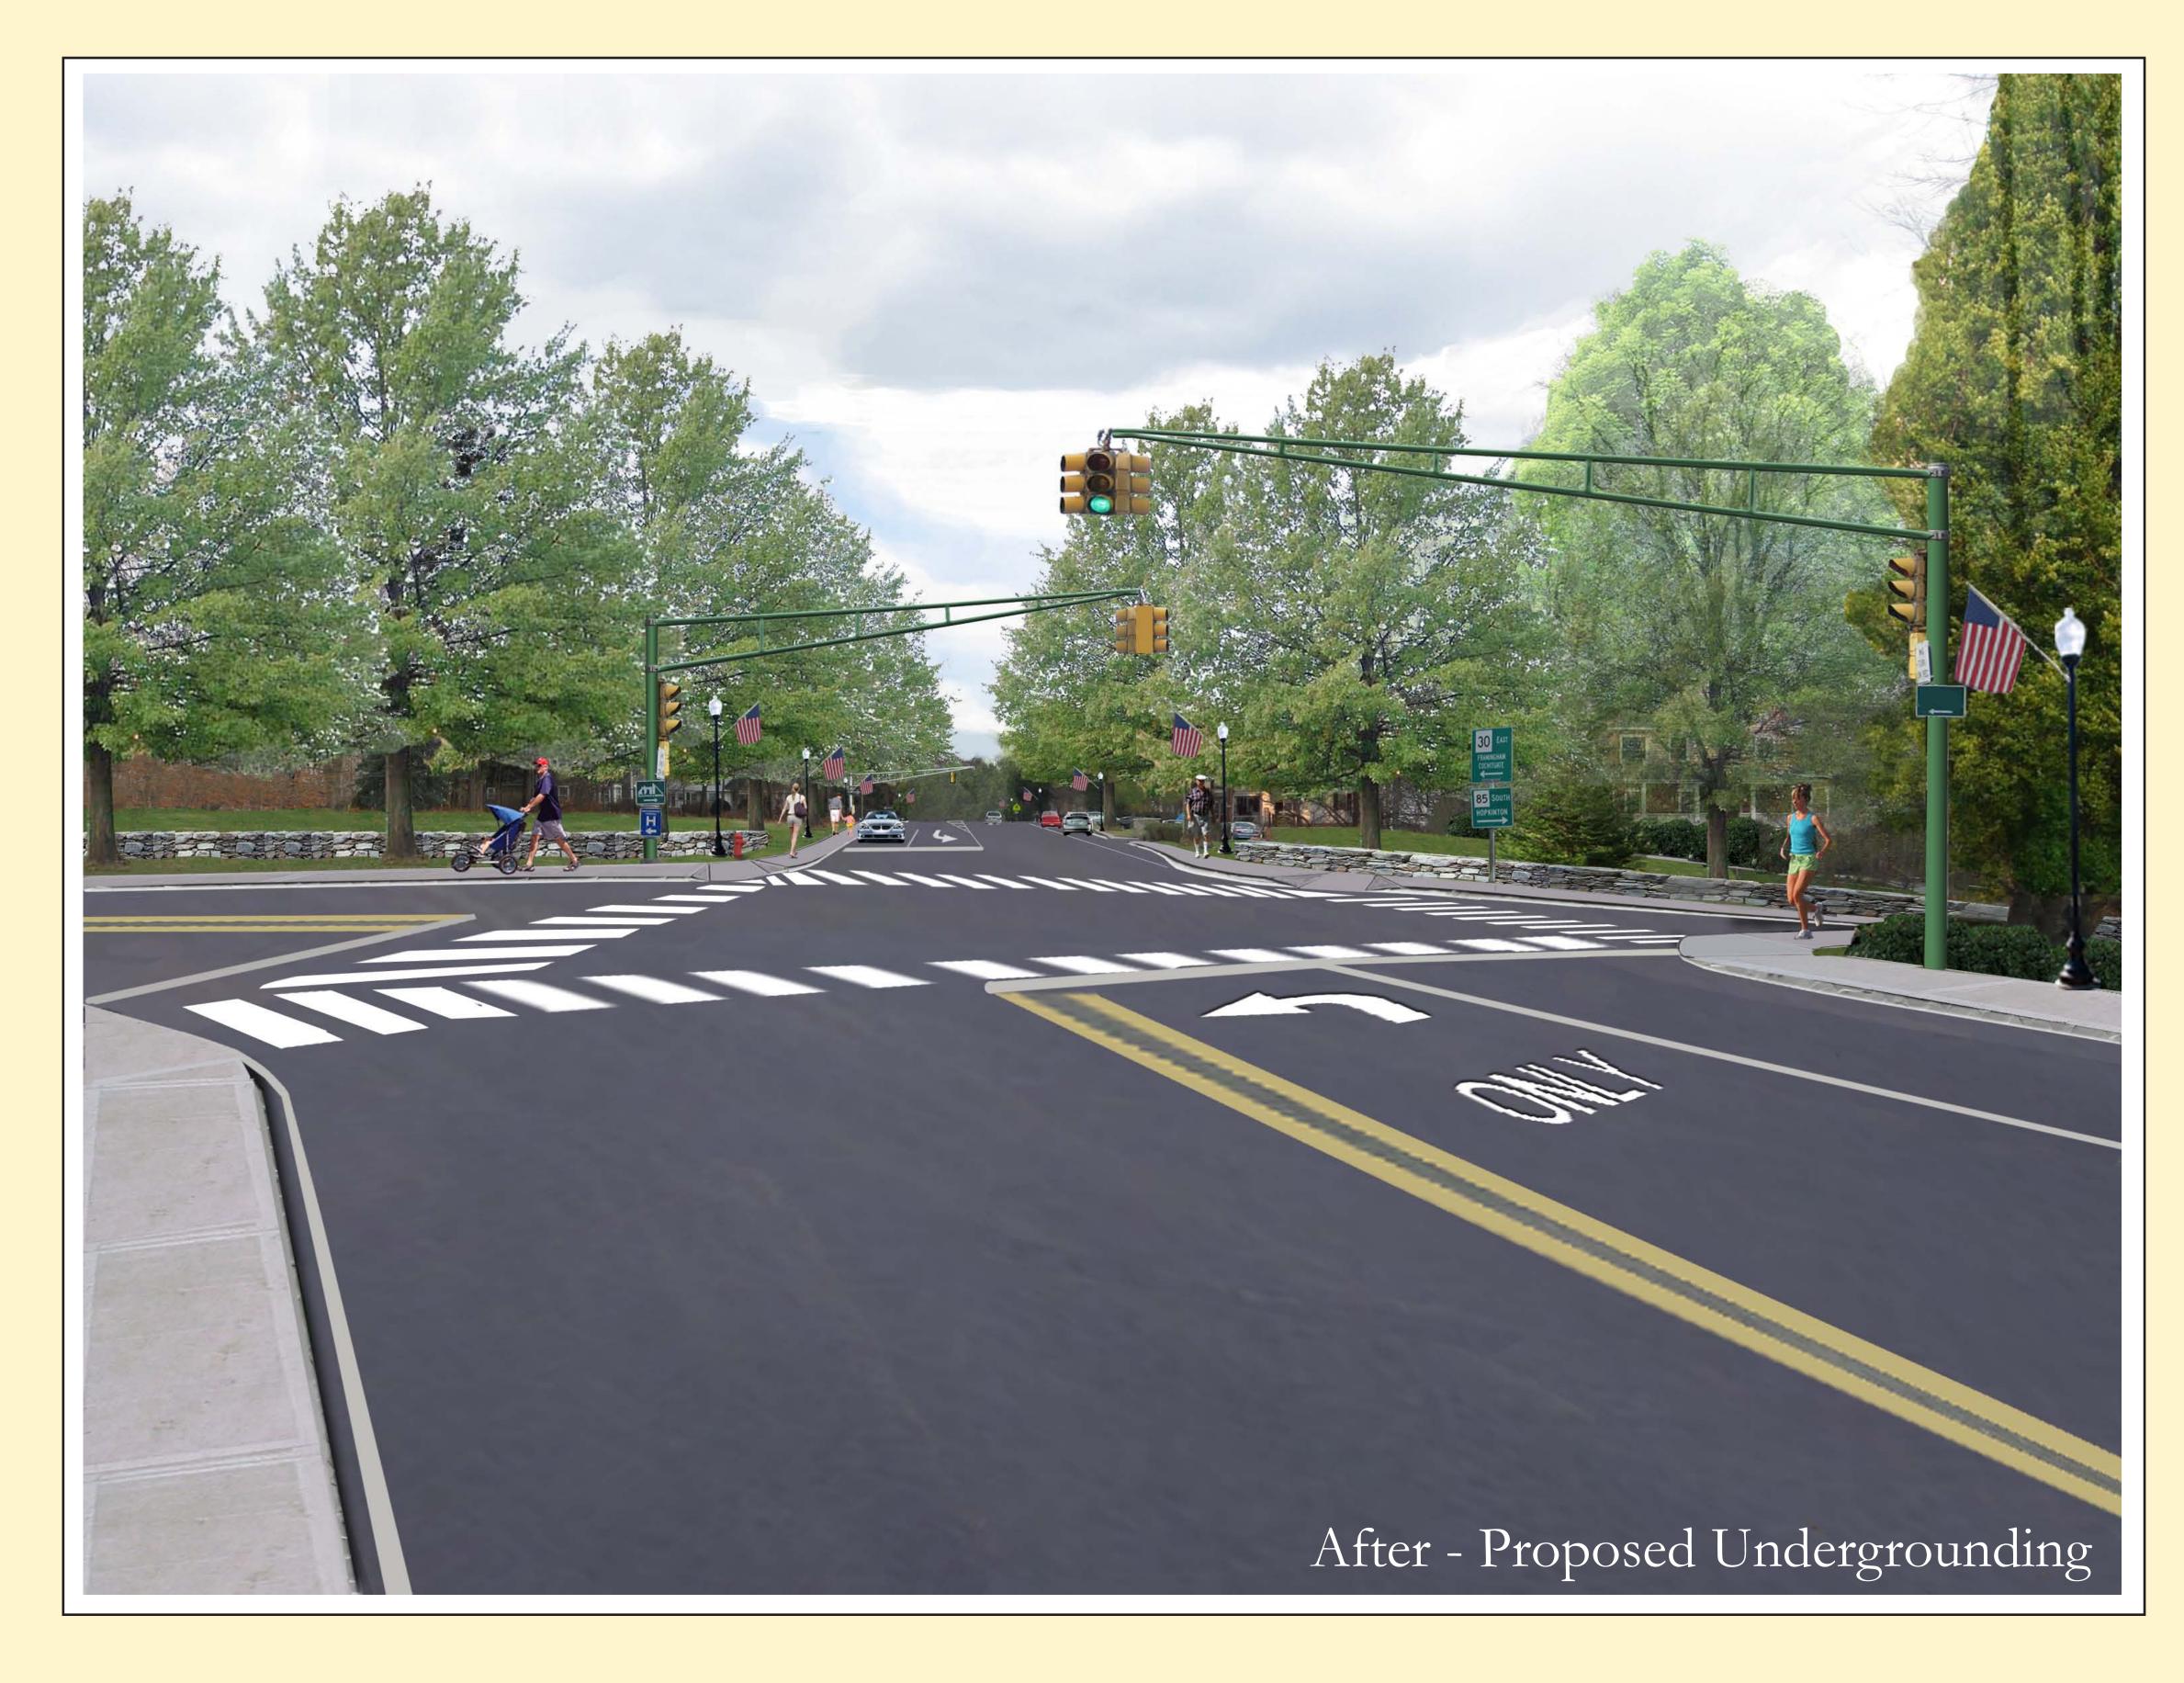

## The Transformation of Southborough

The residents and businesses of Southborough realize that we have a unique opportunity to transform the Main Street and Downtown area into a truly unique and beautiful historic district by undergrounding the utilities in conjunction with our upcoming major Main Street road project. Thanks to the contributions made by the following supporters, Southborough is now able to move forward on this complicated Master Plan initiative for downtown.