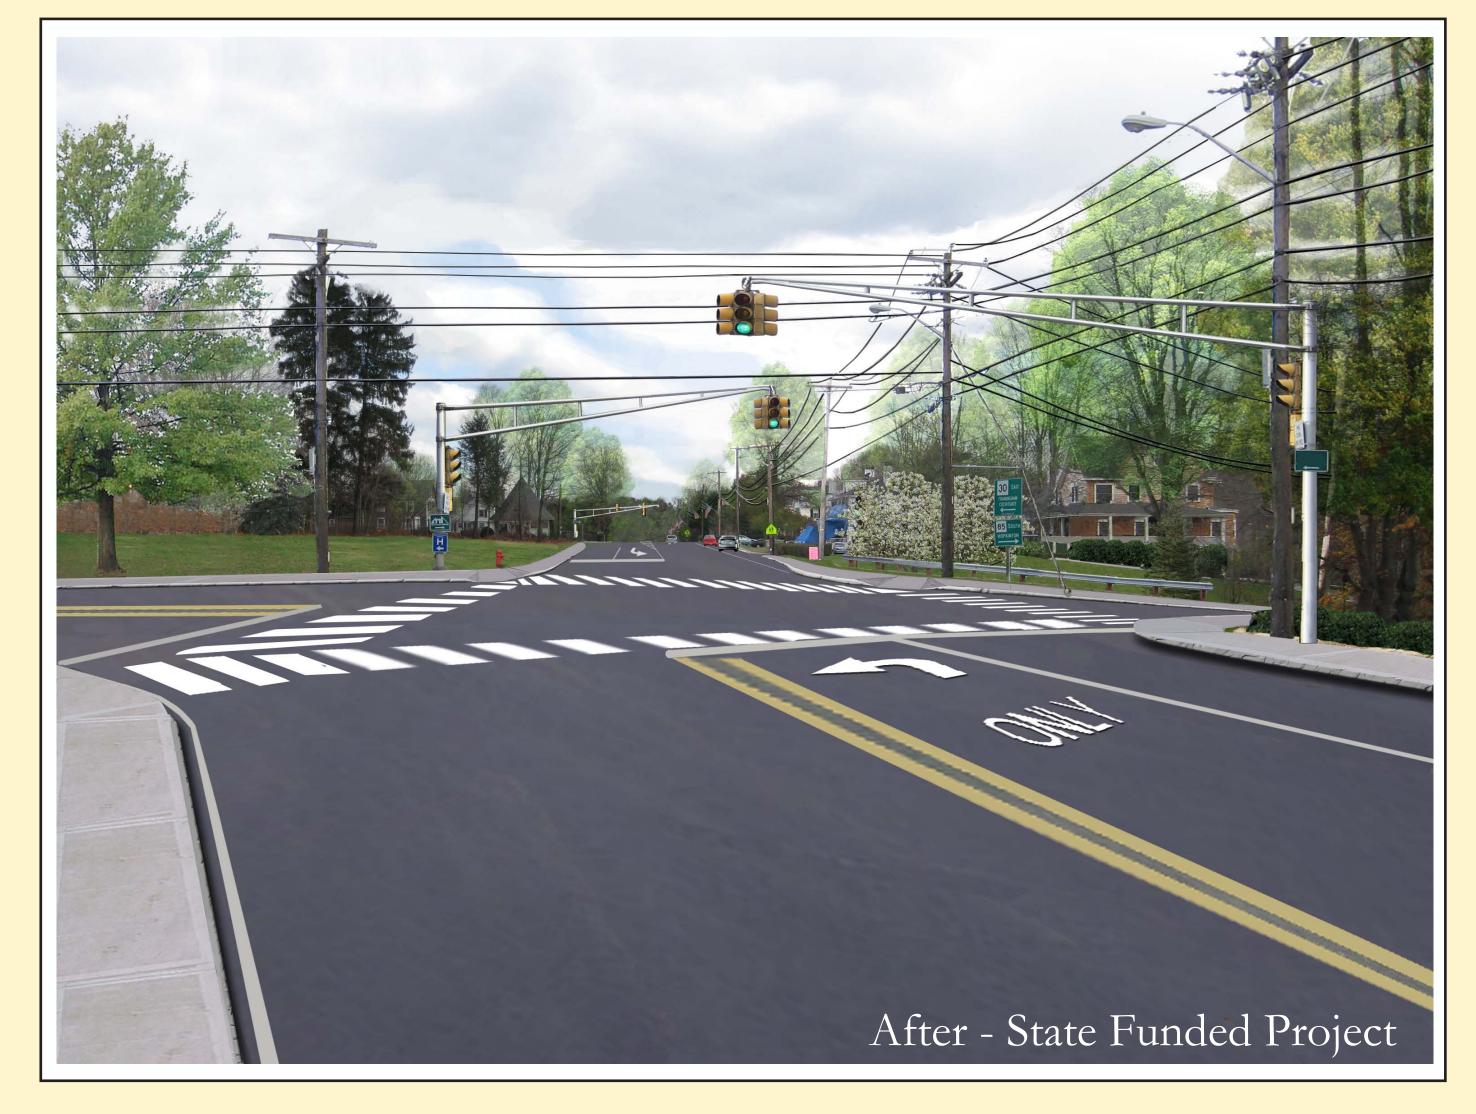

## The Transformation of Southborough

The residents and businesses of Southborough realize that we have a unique opportunity to transform the Main Street and Downtown area into a truly unique and beautiful historic district by undergrounding the utilities in conjunction with our upcoming major Main Street road project. Thanks to the contributions made by the following supporters, Southborough is now able to move forward on this complicated Master Plan initiative for downtown.