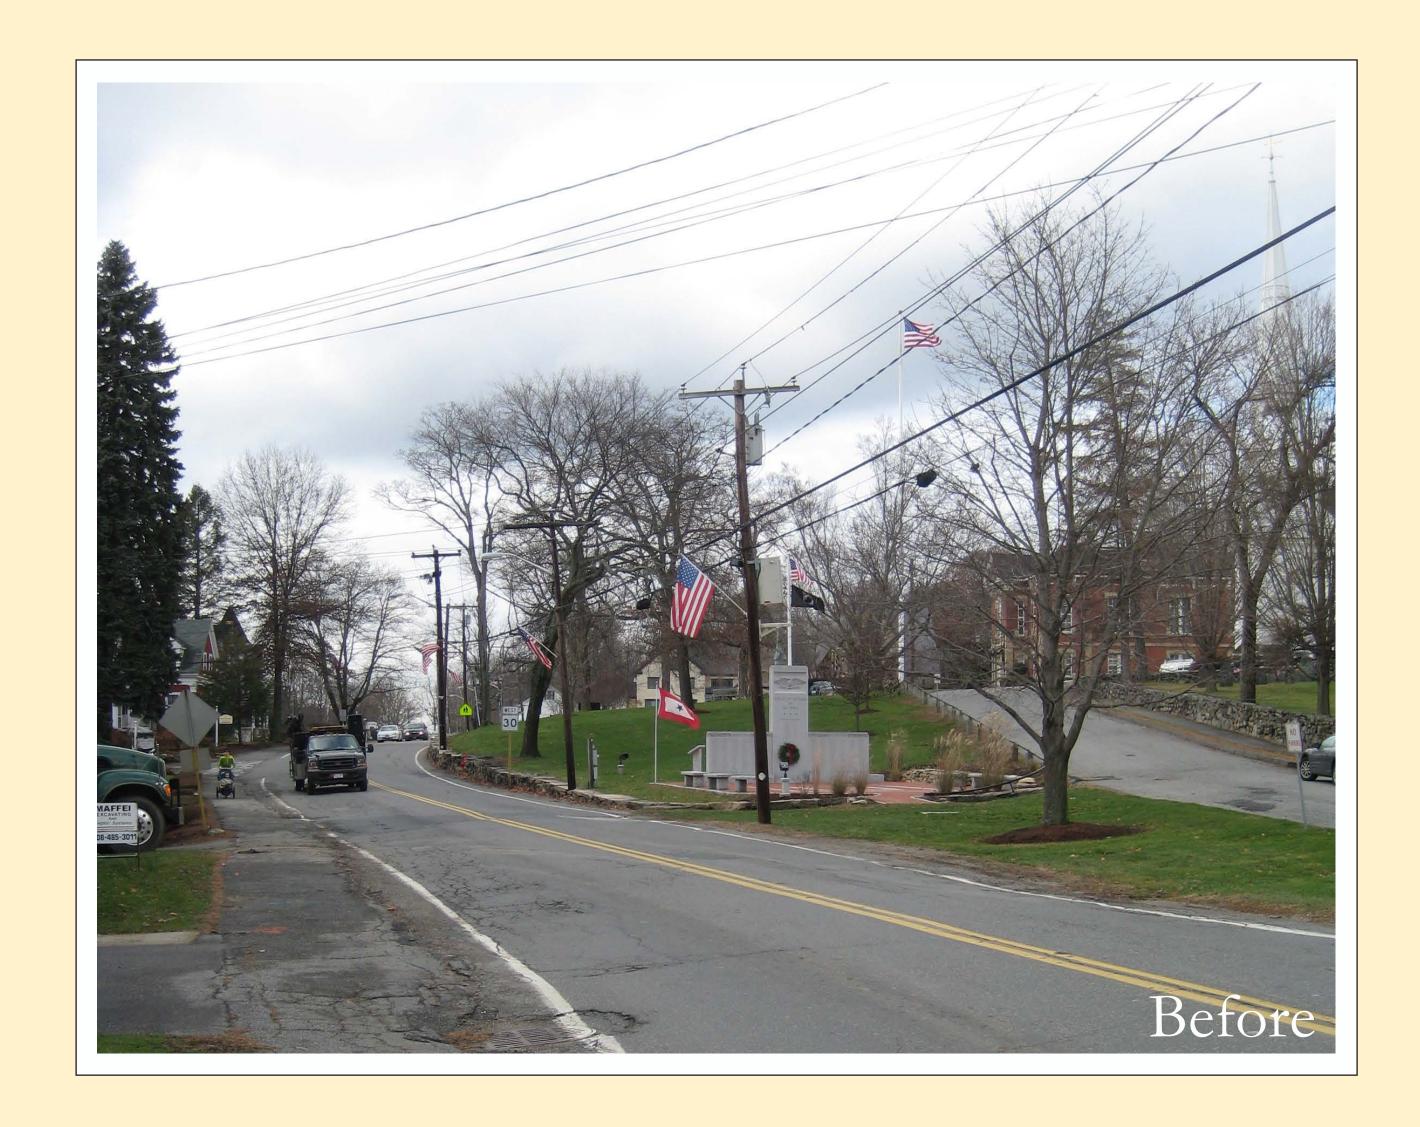

## The Transformation of Southborough

The residents and businesses of Southborough realize that we have a unique opportunity to transform the Main Street and Downtown area into a truly unique and beautiful historic district by undergrounding the utilities in conjunction with our upcoming major Main Street road project. Thanks to the contributions made by the following supporters, Southborough is now able to move forward on this complicated Master Plan initiative for downtown.