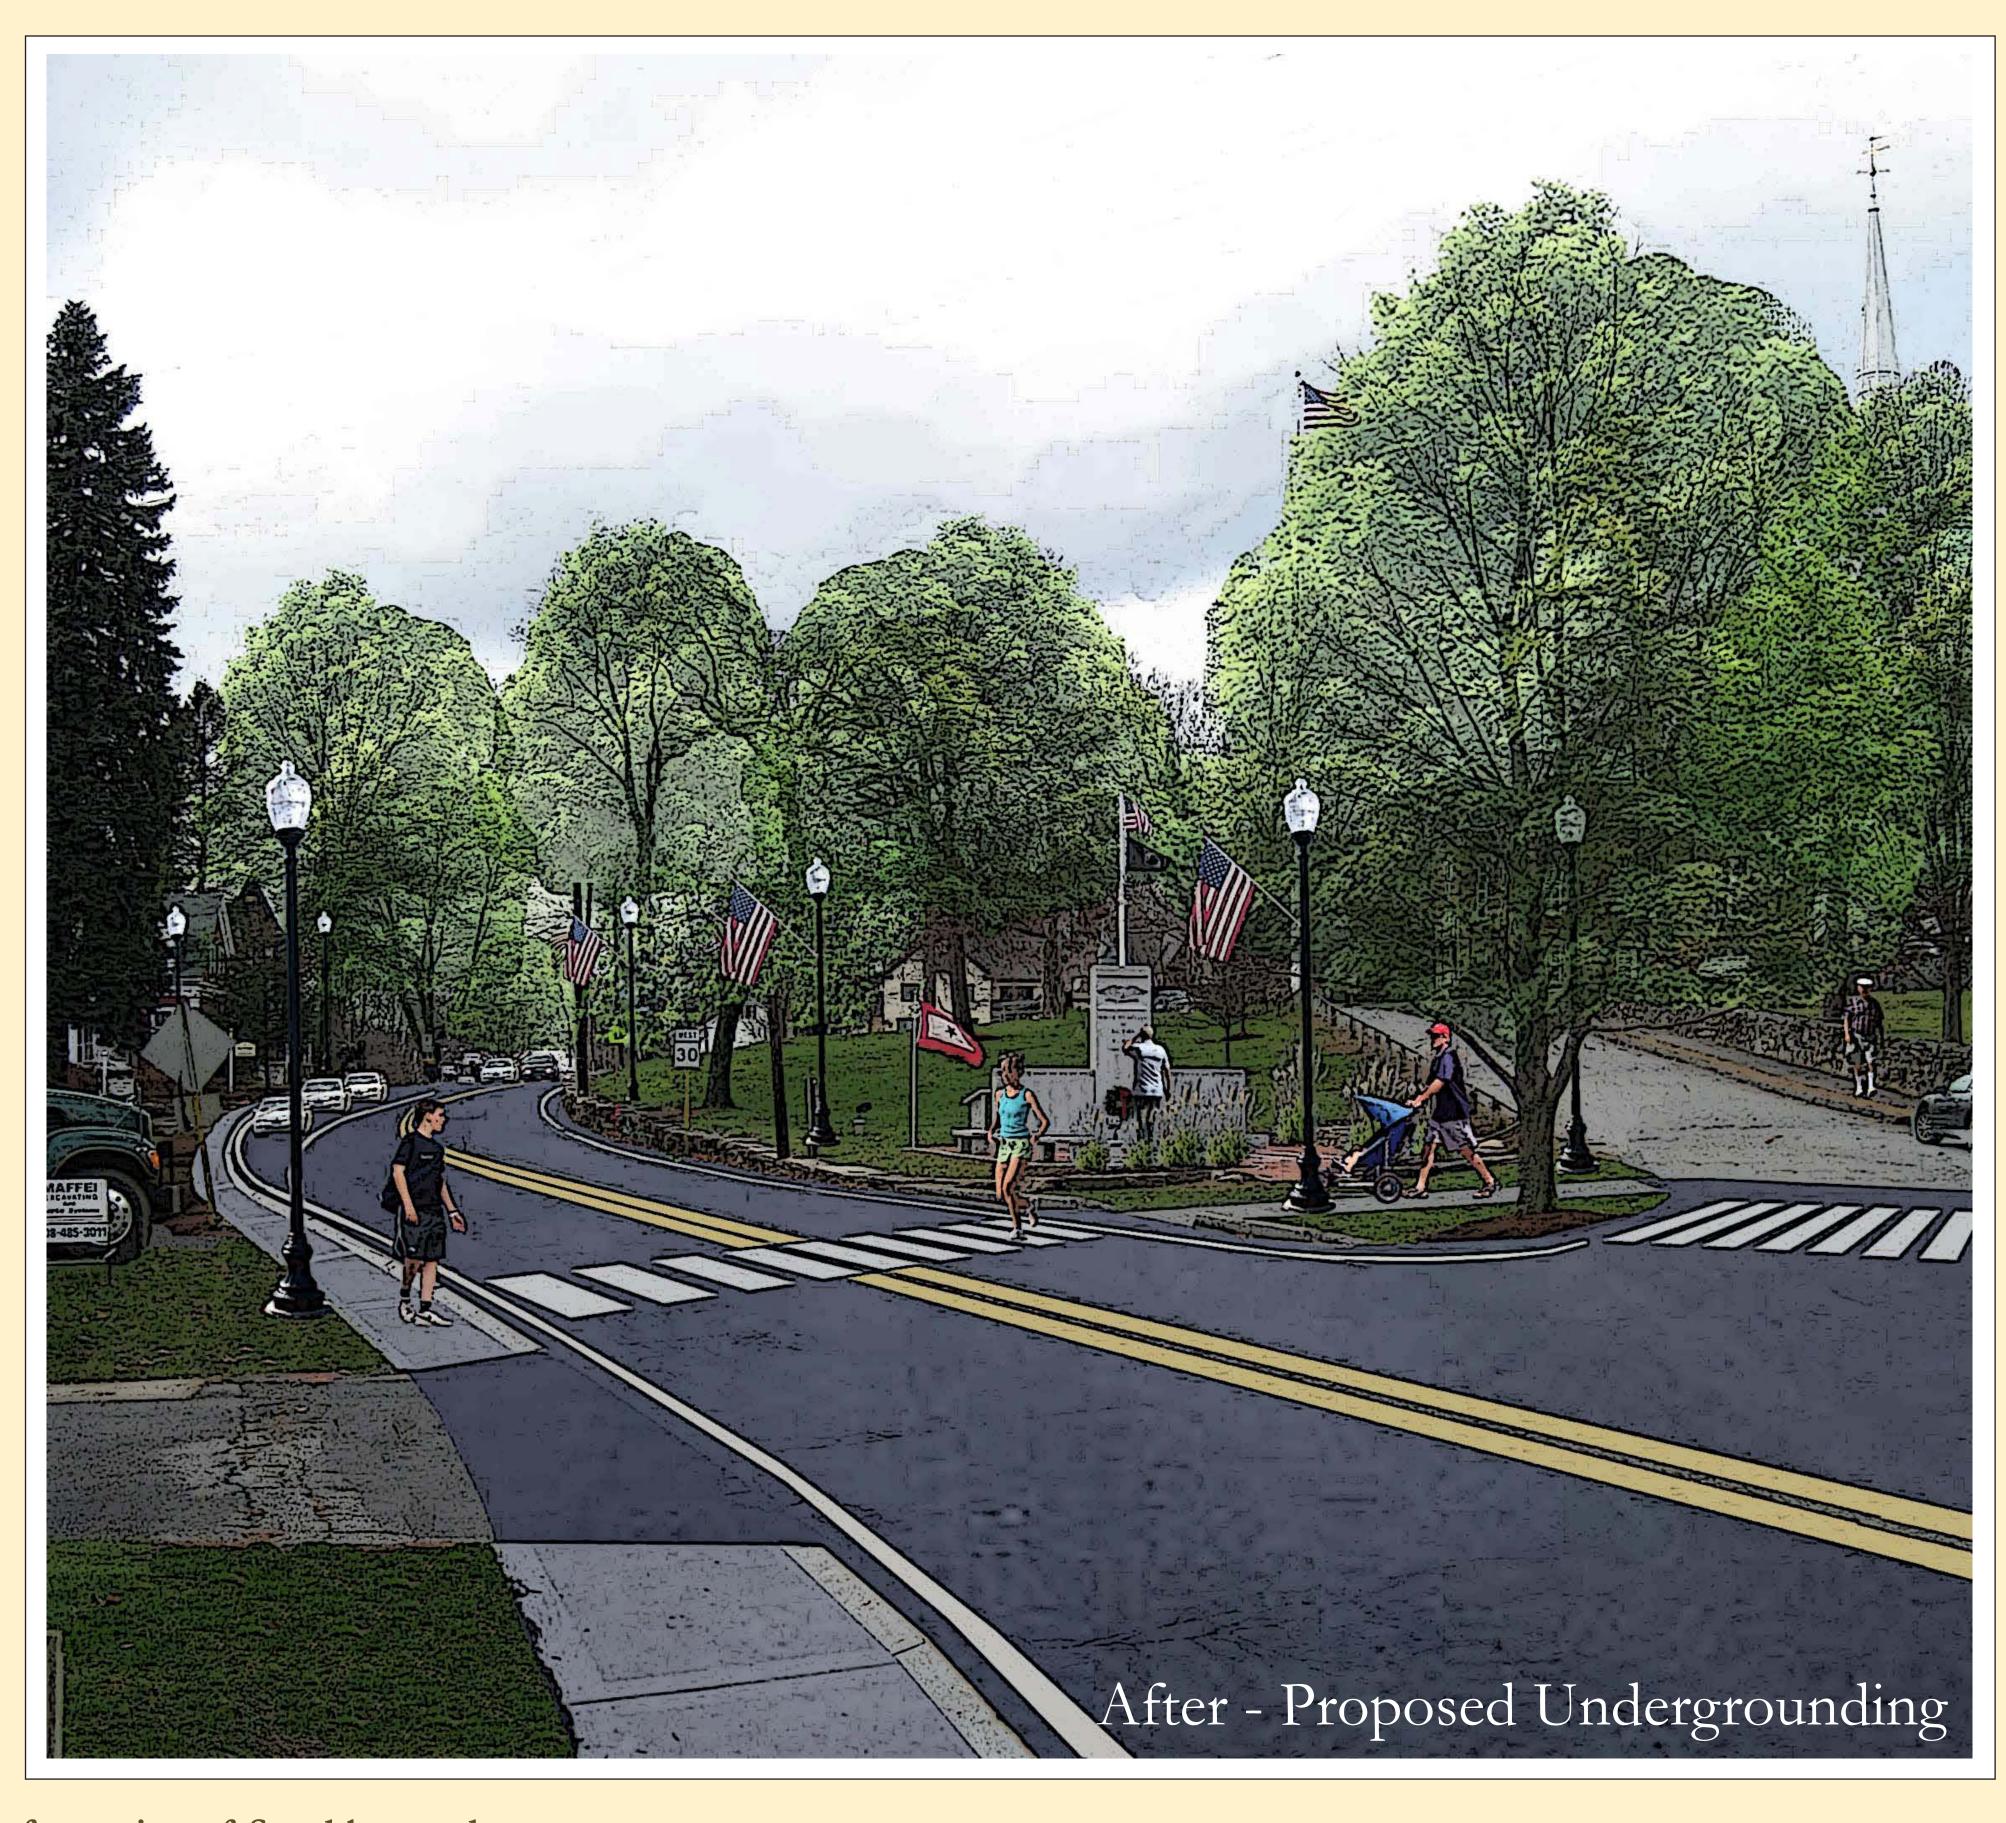

## The Transformation of Southborough

The residents and businesses of Southborough realize that we have a unique opportunity to transform the Main Street and Downtown area into a truly unique and beautiful historic district by undergrounding the utilities in conjunction with our upcoming major Main Street road project. Thanks to the contributions made by the following supporters, Southborough is now able to move forward on this complicated Master Plan initiative for downtown.