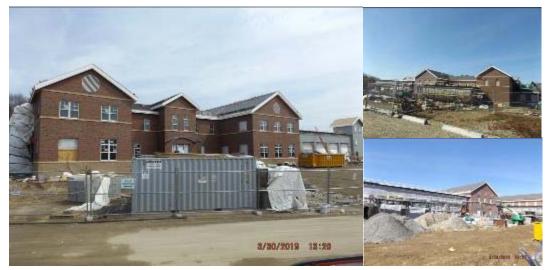

# SOUTHBOROUGH PUBLIC SAFETY COMPLEX

SOUTHBOROUGH, MASSACHUSETTS

Pictures: Overall building progress

#### **Exterior Work:**

Brick veneer is approximately 80% complete, should be completed by next month. Carport excavation has started, and will be on going. Window installation is on-going, and is approximately 75% complete. Roofing is on-going and is approximately 75% complete.