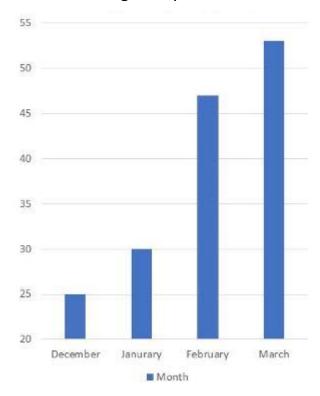

### Average Daily Workforce

#### Workforce:

The average daily workforce has been approximately 47 workers per day. The low for the month was 4 workers (Signet on a Saturday), the high was 69 workers.