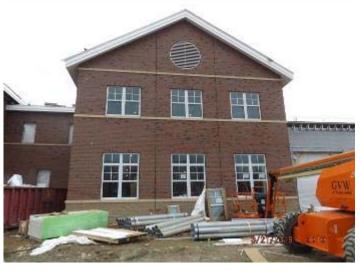

# SOUTHBOROUGH PUBLIC SAFETY COMPLEX

SOUTHBOROUGH, MASSACHUSETTS

Pictures: Overall building progress

#### **Exterior Work:**

Brick veneer is approximately 80% complete, should be completed by next month. Carport excavation has started, and will be on going. Window installation is on-going, and is approximately 75% complete. Roofing is on-going and is approximately 75% complete.