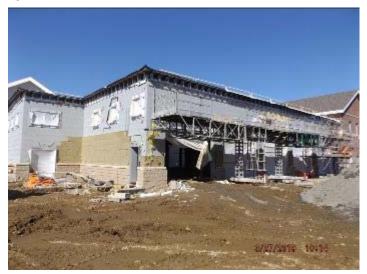

# SOUTHBOROUGH PUBLIC SAFETY COMPLEX

SOUTHBOROUGH, MASSACHUSETTS

Pictures: Overall building progress

#### **Exterior Work:**

Brick veneer is approximately 80% complete, should be completed by next month. Carport excavation has started, and will be on going. Window installation is on-going, and is approximately 75% complete. Roofing is on-going and is approximately 75% complete.