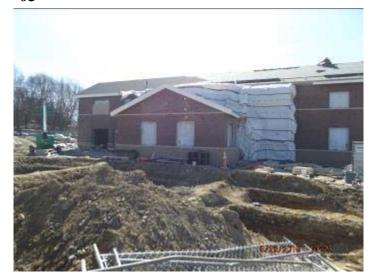

# SOUTHBOROUGH PUBLIC SAFETY COMPLEX

SOUTHBOROUGH, MASSACHUSETTS

Pictures: Overall building progress

#### **Exterior Work:**

Brick veneer is approximately 80% complete, should be completed by next month. Carport excavation has started, and will be on going. Window installation is on-going, and is approximately 75% complete. Roofing is on-going and is approximately 75% complete.