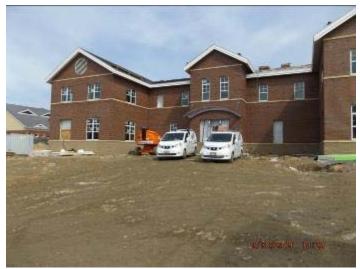

# SOUTHBOROUGH PUBLIC SAFETY COMPLEX

SOUTHBOROUGH, MASSACHUSETTS

Pictures: Overall building progress

#### Site:

Site work is on-going. Apparatus bay is compacted and complete. Excavation for carport footings is 90% complete. Fine grading, and prep for pavement is scheduled to occur this month.