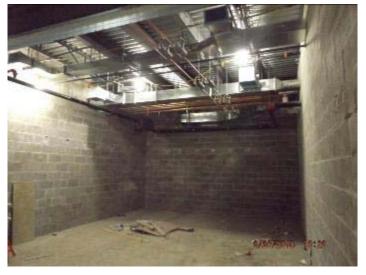

# SOUTHBOROUGH PUBLIC SAFETY COMPLEX

SOUTHBOROUGH, MASSACHUSETTS

Pictures: Overall building progress

#### Electrical:

National grid pole has been placed. Second floor rough in is complete. Wire is being pulled for security, electrical devices, and HVAC wiring. First floor rough-in is approximately 95% complete.

#### Plumbing, HVAC, and Interior Work:

Second floor plumbing and HVAC rough-in is complete. Finishes have been delivered and installation has begun. Drywall is 95% complete. Primer and first coats of paint are approximately 90% complete. Ceiling grid is scheduled to begin the first week of April. First floor plumbing and HVAC has been inspected, and insulation is on-going. Drywall is approximately 90% complete, taping and mudding to follow. All interior CMU walls are complete.