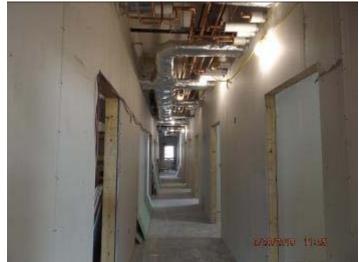

#### Electrical:

National grid pole has been placed. Second floor rough in is complete. Wire is being pulled for security, electrical devices, and HVAC wiring. First floor rough-in is approximately 95% complete.

#### Plumbing, HVAC, and Interior Work:

Second floor plumbing and HVAC rough-in is complete. Finishes have been delivered and installation has begun. Drywall is 95% complete. Primer and first coats of paint are approximately 90% complete. Ceiling grid is scheduled to begin the first week of April. First floor plumbing and HVAC has been inspected, and insulation is on-going. Drywall is approximately 90% complete, taping and mudding to follow. All interior CMU walls are complete.