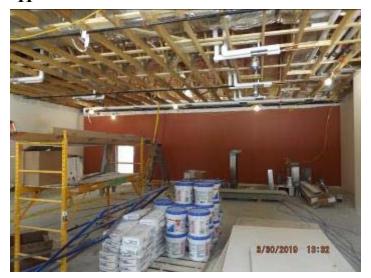

#### Plumbing, HVAC, and Interior Work:

Second floor plumbing and HVAC rough-in is complete. Finishes have been delivered and installation has begun. Drywall is 95% complete. Primer and first coats of paint are approximately 90% complete. Ceiling grid is scheduled to begin the first week of April. First floor plumbing and HVAC has been inspected, and insulation is on-going. Drywall is approximately 90% complete, taping and mudding to follow. All interior CMU walls are complete.