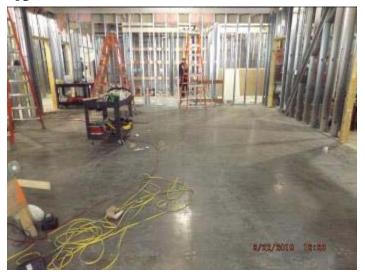

# SOUTHBOROUGH PUBLIC SAFETY COMPLEX

SOUTHBOROUGH, MASSACHUSETTS

Pictures: Overall building progress

#### Plumbing, HVAC, and Interior Work:

Second floor plumbing and HVAC rough-in is complete. Finishes have been delivered and installation has begun. Drywall is 95% complete. Primer and first coats of paint are approximately 90% complete. Ceiling grid is scheduled to begin the first week of April. First floor plumbing and HVAC has been inspected, and insulation is on-going. Drywall is approximately 90% complete, taping and mudding to follow. All interior CMU walls are complete.