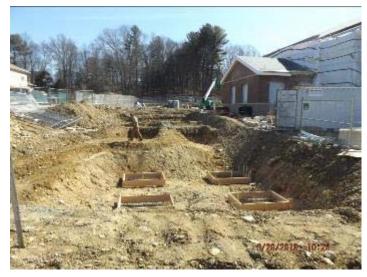

#### Site:

Site work is on-going. Apparatus bay is compacted and complete. Excavation for carport footings is 90% complete. Fine grading, and prep for pavement is scheduled to occur this month.