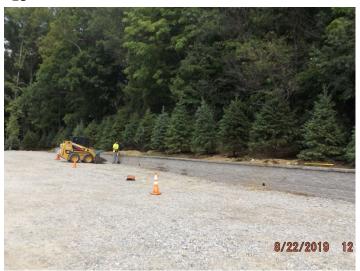

# SOUTHBOROUGH PUBLIC SAFETY COMPLEX

SOUTHBOROUGH, MASSACHUSETTS

Pictures: Overall building progress

#### Site:

Site work is substantially complete, Seeding for grass, and punch list items are all that remain at the time of this report.