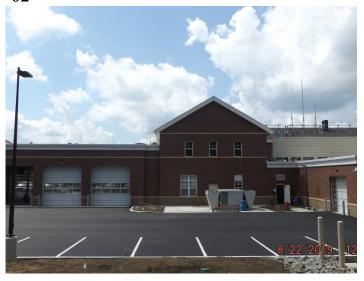

# SOUTHBOROUGH PUBLIC SAFETY COMPLEX

SOUTHBOROUGH, MASSACHUSETTS

Pictures: Overall building progress

### **PROJECT DESCRIPTION:**

This contract work is for a new Public Safety Complex Bldg. with Police and Fire Station headquarters. The station will include 5 apparatus bays, dispatch and communications, offices, dormitory space, kitchen, fitness room, and showers for the on-duty firefighters. The site is located right off of Cordaville Road and near Common Street. The new Police Station and Fire Station will be staffed 24 hours a day, 7 days a week.