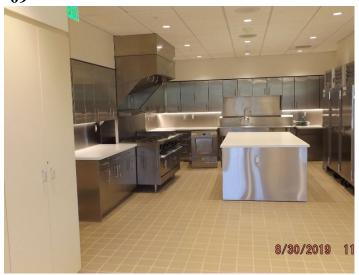

# SOUTHBOROUGH PUBLIC SAFETY COMPLEX

SOUTHBOROUGH, MASSACHUSETTS

Pictures: Overall building progress

### **PROJECT DESCRIPTION:**

This contract work is for a new Public Safety Complex Bldg. with Police and Fire Station headquarters. The station will include 5 apparatus bays, dispatch and communications, offices, dormitory space, kitchen, fitness room, and showers for the on-duty firefighters. The site is located right off of Cordaville Road and near Common Street. The new Police Station and Fire Station will be staffed 24 hours a day, 7 days a week.