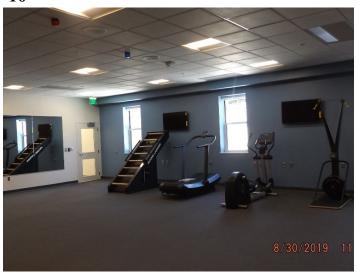

# SOUTHBOROUGH PUBLIC SAFETY COMPLEX

SOUTHBOROUGH, MASSACHUSETTS

Pictures: Overall building progress

### **PROJECT DESCRIPTION:**

This contract work is for a new Public Safety Complex Bldg. with Police and Fire Station headquarters. The station will include 5 apparatus bays, dispatch and communications, offices, dormitory space, kitchen, fitness room, and showers for the on-duty firefighters. The site is located right off of Cordaville Road and near Common Street. The new Police Station and Fire Station will be staffed 24 hours a day, 7 days a week.