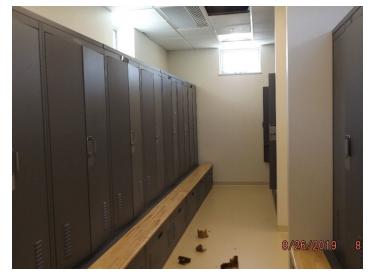

# SOUTHBOROUGH PUBLIC SAFETY COMPLEX

SOUTHBOROUGH, MASSACHUSETTS

Pictures: Overall building progress

#### Site:

Site work is substantially complete, Seeding for grass, and punch list items are all that remain at the time of this report.