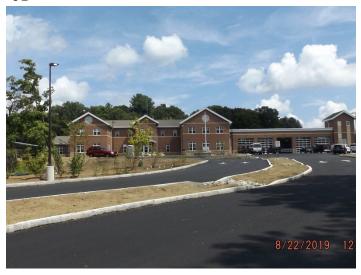

# SOUTHBOROUGH PUBLIC SAFETY COMPLEX

SOUTHBOROUGH, MASSACHUSETTS

Pictures: Overall building progress

### **PROJECT DESCRIPTION:**

This contract work is for a new Public Safety Complex Bldg. with Police and Fire Station headquarters. The station will include 5 apparatus bays, dispatch and communications, offices, dormitory space, kitchen, fitness room, and showers for the on-duty firefighters. The site is located right off of Cordaville Road and near Common Street. The new Police Station and Fire Station will be staffed 24 hours a day, 7 days a week.