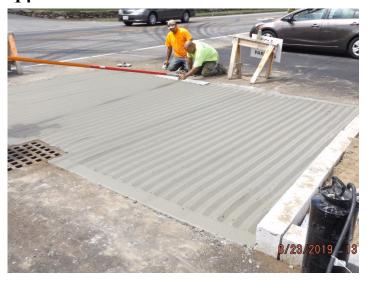

# SOUTHBOROUGH PUBLIC SAFETY COMPLEX

SOUTHBOROUGH, MASSACHUSETTS

Pictures: Overall building progress

#### Site:

Site work is substantially complete, Seeding for grass, and punch list items are all that remain at the time of this report.