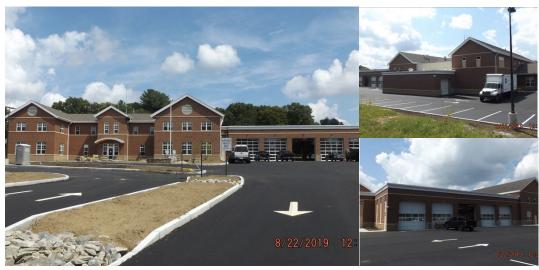

# SOUTHBOROUGH PUBLIC SAFETY COMPLEX

SOUTHBOROUGH, MASSACHUSETTS

Pictures: Overall building progress

### **PROJECT DESCRIPTION:**

This contract work is for a new Public Safety Complex Bldg. with Police and Fire Station headquarters. The station will include 5 apparatus bays, dispatch and communications, offices, dormitory space, kitchen, fitness room, and showers for the on-duty firefighters. The site is located right off of Cordaville Road and near Common Street. The new Police Station and Fire Station will be staffed 24 hours a day, 7 days a week.