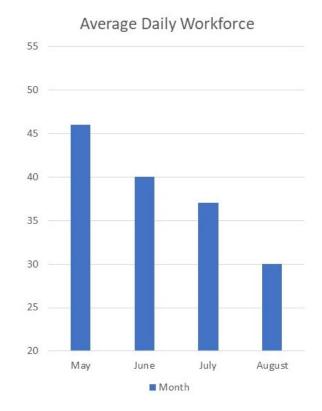

### workforce:

The average daily workforce has been approximately 30 workers per day. The low for the month was 15 workers, the high was 53 workers.