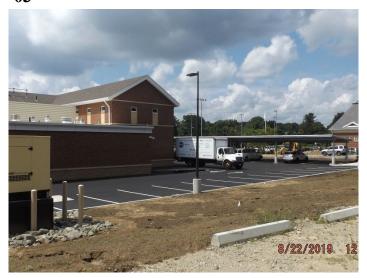

# SOUTHBOROUGH PUBLIC SAFETY COMPLEX

SOUTHBOROUGH, MASSACHUSETTS

Pictures: Overall building progress

#### Site:

Site work is substantially complete, Seeding for grass, and punch list items are all that remain at the time of this report.